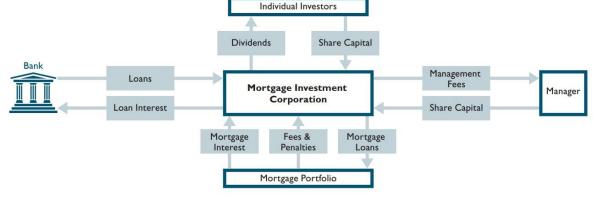

MICs pay out 100% of their net profit to investors every year. The following chart shows the business model of a typical MIC:

Short-term loans secured by real estate

Source: CMHC

- Most MICs are externally managed by their founders through separate management companies. In return, the management company earns management fees, and/or performance fees from the MIC, and a portion of the origination fee received from a borrower.
- MICs generate revenue from interest earned from borrowers
- MICs finance their mortgages through debt (banks/traditional lenders), and equity (investors)