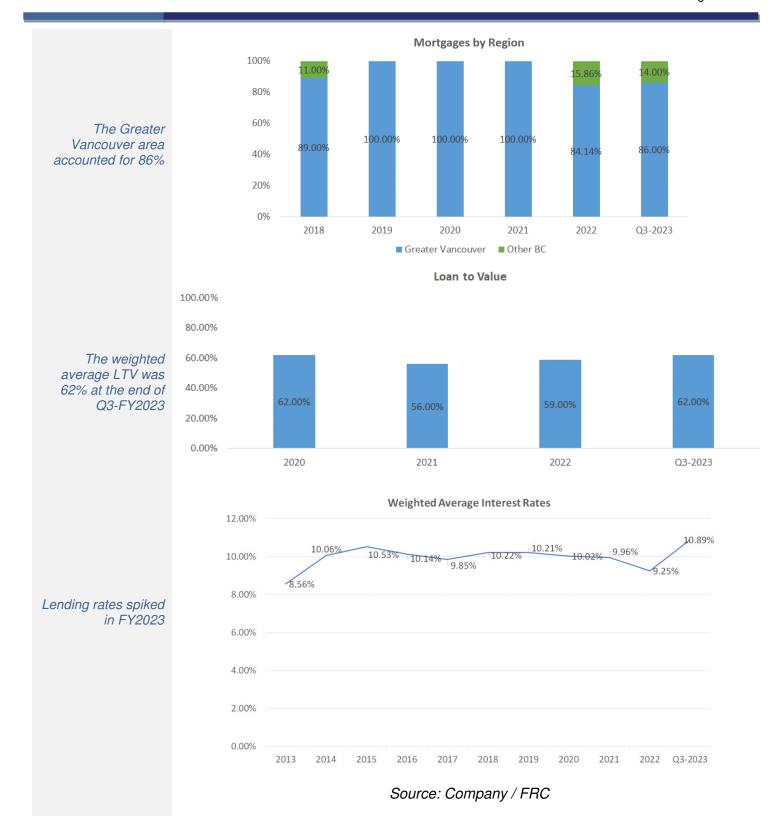

### **Highlights**

- > Metropointe, formed in 2011, is a Mortgage Investment Corporation (MIC) focused on offering **short-term mortgages** on residential properties in B.C.
- At the end of June 2023 (Q3-FY2023), Metropointe managed \$61M in mortgages, with a weighted average Loan-to-Value (LTV) of 62%. Eightynine percent were first mortgages, and 95% were fixed rate. The MIC does not use leverage to enhance returns. reflecting management's low risk tolerance.
- Yields increased from 7.0% in 2021, to 7.5% in 2022, and to 9.2% in Q3-2023, due to rising interest rates. We believe Metropointe's yields are higher than that of comparable MICs focused on first mortgages.
- > Due to rising financial instability, and cooling inflation, we believe lending rates will start declining in H1-2024. We expect transaction volumes/lending to surge in 2024, driven by lower rates.
- Nationwide mortgage delinquency rates were up from 0.14% in Q4-2022, to 0.15% in Q1-2023 (Source: CMHC). For conservatism, we are modelling higher loan loss allowances for all of the lenders under our coverage. At the end of Q3-FY2023, Metropointe had 0.4% in stage three (impaired) mortgages. We believe Metropointe's low LTV (62%) puts them in a comfortable position.
- The housing market in Vancouver is showing signs of recovery. As of August 2023, residential real estate prices were up 2.5% YoY. Sales volumes were up 21% YoY.
- We are forecasting a yield of 8.4% in FY2024 vs management's guidance of 9%+, up from 7.5% in FY2022. As we anticipate rates to start declining in H1-2024, we foresee an increase in demand for high-yielding funds, such as Metropointe.