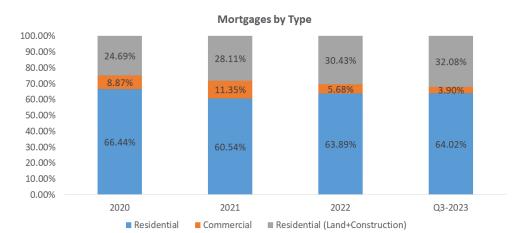

### **Highlights**

- > Metropointe, formed in 2011, is a Mortgage Investment Corporation (MIC) focused on offering **short-term mortgages** on residential properties in B.C.
- At the end of June 2023 (Q3-FY2023), Metropointe managed \$61M in mortgages, with a weighted average Loan-to-Value (LTV) of 62%. Eightynine percent were first mortgages, and 95% were fixed rate. The MIC does not use leverage to enhance returns. reflecting management's low risk tolerance.
- Yields increased from 7.0% in 2021, to 7.5% in 2022, and to 9.2% in Q3-2023, due to rising interest rates. We believe Metropointe's yields are higher than that of comparable MICs focused on first mortgages.
- > Due to rising financial instability, and cooling inflation, we believe lending rates will start declining in H1-2024. We expect transaction volumes/lending to surge in 2024, driven by lower rates.
- Nationwide mortgage delinquency rates were up from 0.14% in Q4-2022, to 0.15% in Q1-2023 (Source: CMHC). For conservatism, we are modelling higher loan loss allowances for all of the lenders under our coverage. At the end of Q3-FY2023, Metropointe had 0.4% in stage three (impaired) mortgages. We believe Metropointe's low LTV (62%) puts them in a comfortable position.
- The housing market in Vancouver is showing signs of recovery. As of August 2023, residential real estate prices were up 2.5% YoY. Sales volumes were up 21% YoY.
- We are forecasting a yield of 8.4% in FY2024 vs management's guidance of 9%+, up from 7.5% in FY2022. As we anticipate rates to start declining in H1-2024, we foresee an increase in demand for high-yielding funds, such as Metropointe.