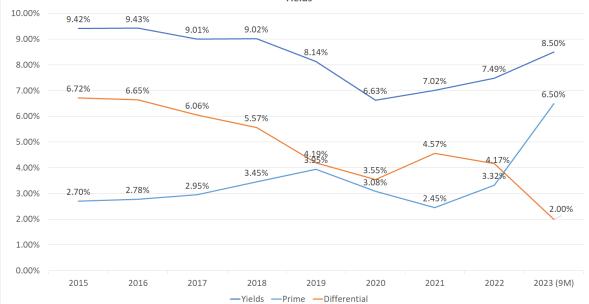

### **Highlights**

- > Metropointe, formed in 2011, is a Mortgage Investment Corporation (MIC) focused on offering **short-term mortgages** on residential properties in B.C.
- At the end of June 2023 (Q3-FY2023), Metropointe managed \$61M in mortgages, with a weighted average Loan-to-Value (LTV) of 62%. Eightynine percent were first mortgages, and 95% were fixed rate. The MIC does not use leverage to enhance returns. reflecting management's low risk tolerance.
- Yields increased from 7.0% in 2021, to 7.5% in 2022, and to 9.2% in Q3-2023, due to rising interest rates. We believe Metropointe's yields are higher than that of comparable MICs focused on first mortgages.
- > Due to rising financial instability, and cooling inflation, we believe lending rates will start declining in H1-2024. We expect transaction volumes/lending to surge in 2024, driven by lower rates.
- Nationwide mortgage delinquency rates were up from 0.14% in Q4-2022, to 0.15% in Q1-2023 (Source: CMHC). For conservatism, we are modelling higher loan loss allowances for all of the lenders under our coverage. At the end of Q3-FY2023, Metropointe had 0.4% in stage three (impaired) mortgages. We believe Metropointe's low LTV (62%) puts them in a comfortable position.
- The housing market in Vancouver is showing signs of recovery. As of August 2023, residential real estate prices were up 2.5% YoY. Sales volumes were up 21% YoY.
- We are forecasting a yield of 8.4% in FY2024 vs management's guidance of 9%+, up from 7.5% in FY2022. As we anticipate rates to start declining in H1-2024, we foresee an increase in demand for high-yielding funds, such as Metropointe.