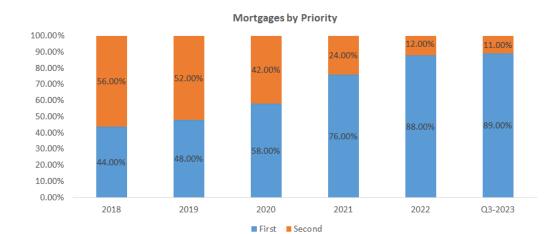

### **Highlights**

- > Metropointe, formed in 2011, is a Mortgage Investment Corporation (MIC) focused on offering **short-term mortgages** on residential properties in B.C.
- At the end of June 2023 (Q3-FY2023), Metropointe managed \$61M in mortgages, with a weighted average Loan-to-Value (LTV) of 62%. Eightynine percent were first mortgages, and 95% were fixed rate. The MIC does not use leverage to enhance returns. reflecting management's low risk tolerance.
- Yields increased from 7.0% in 2021, to 7.5% in 2022, and to 9.2% in Q3-2023, due to rising interest rates. We believe Metropointe's yields are higher than that of comparable MICs focused on first mortgages.
- > Due to rising financial instability, and cooling inflation, we believe lending rates will start declining in H1-2024. We expect transaction volumes/lending to surge in 2024, driven by lower rates.
- Nationwide mortgage delinquency rates were up from 0.14% in Q4-2022, to 0.15% in Q1-2023 (Source: CMHC). For conservatism, we are modelling higher loan loss allowances for all of the lenders under our coverage. At the end of Q3-FY2023, Metropointe had 0.4% in stage three (impaired) mortgages. We believe Metropointe's low LTV (62%) puts them in a comfortable position.
- The housing market in Vancouver is showing signs of recovery. As of August 2023, residential real estate prices were up 2.5% YoY. Sales volumes were up 21% YoY.
- We are forecasting a yield of 8.4% in FY2024 vs management's guidance of 9%+, up from 7.5% in FY2022. As we anticipate rates to start declining in H1-2024, we foresee an increase in demand for high-yielding funds, such as Metropointe.