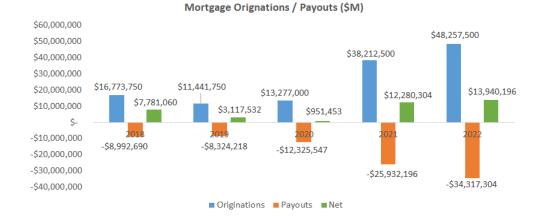

,566 \$45,925,267 \$58,000,728 \$126,186 \$183,837 \$37,580 \$31,333 \$25,692 \$51,891 \$126,746 \$128,351 \$144,918 \$127,220 \$112,939 \$151,308 \$31,804 \$104,922 \$3,542 \$164,625 \$252,208 \$783,180 \$20,272 \$46,149 \$0 \$0 \$0 \$219,331 \$112,492 \$18,996,658 \$28,524,073 \$32,490,359 \$31,378,788 \$45,314,497 \$56,901,257 \$19,301,666 \$28,987,332 \$32,676,399 \$31,701,966 \$45,924,667 \$58,000,128 \$19,301,666 \$28,987,332 \$32,676,399 \$31,701,966 \$45,924,667 \$58,000,128 \$19,302,266 \$28,987,932 \$32,676,999 \$31,702,566 \$45,925,267 \$58,000,728 |

The average mortgage size has been increasing every year



Source: Company / FRC



Originations were up 26% YoY in FY2022; repayments were up 32%

In FY2023 (9M), originations were down 71% YoY, and repayments were down 75% YoY



At the end of Q3-FY2023, first mortgages accounted for 89% of outstanding mortgages

All of Metropointe's mortgages had terms of <=12 months

At the end of Q3-FY2023, residential properties accounted for 96% of outstanding mortgages

Already-built residential properties accounted for 64%





Source: Company / FRC







Stage three (impaired) mortgages accounted for 0.4% of the portfolio

|                                      | 2017  | 2018  | 2019      | 2020      | 2021        | 2022      | 2023 (9M) |
|--------------------------------------|-------|-------|-----------|-----------|-------------|-----------|-----------|
| Loan loss allowances (end of period) | \$0   | \$0   | \$348,084 | \$500,000 | \$143,085   | \$151,826 | \$415,841 |
| % of Total Mortages                  | 0.00% |