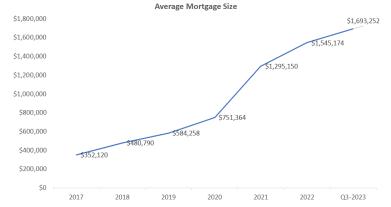

> Metropointe does not use leverage, and has higher exposure to first mortgages, with lower stage three (impaired) mortgages

|                                         | MetroPointe    | Average   |
|-----------------------------------------|----------------|-----------|
|                                         | Well or office | Avelage   |
| First Mortgage                          | 89%            | 81%       |
| B.C.                                    | 100%           | 41%       |
| ON                                      | 0%             | 46%       |
| AB                                      | 0%             | 6%        |
| Others                                  | 0%             | 7%        |
| LTV                                     | 62%            | 59%       |
| Yield (2022)                            | 7.5%           | 7.0%      |
| Debt to Capital                         | 0%             | 24%       |
| Average Loan Size                       | \$1,693,252    | \$591,970 |
| Stage Three (impaired) % of Receivables | 0.4%           | 2.0%      |
| Allowance % of Receivables              | 0.7%           | 0.5%      |